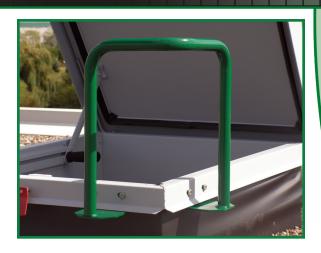

# SAFETY BAR HANDLE FOR ROOF HATCH

## **DESCRIPTION & USE**

LEXCOR Safety Bar Handle is engineered to ensure safe access to the roof surface in all types of weather. The safety bar fits and is recommended for LEXCOR Series R-100, R-105, R-110, R-120, R-130 and R-140 roof hatches.

#### **FEATURES & BENEFITS**

- Coated with 20 mil. PVC colour coded roof safety green
- · Sturdy one piece construction
- · Easy to install
- · Can be mounted on left or right side of opening
- · Clear of hatch cover opening
- · Safety with economy