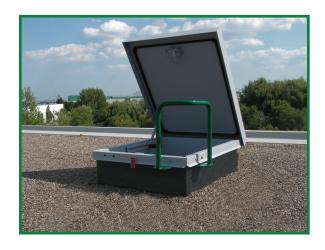

# SAFETY BAR HANDLE FOR ROOF HATCH

## **DESCRIPTION & USE**

LEXCOR Safety Bar Handle is engineered to ensure safe access to the roof surface in all types of weather. The safety bar fits and is recommended for LEXCOR Series R-100, R-105, R-110, R-120, R-130 and R-140 roof hatches.

#### **FEATURES & BENEFITS**

- Coated with 20 mil. PVC colour coded roof safety green
- · Sturdy one piece construction
- · Easy to install
- · Can be mounted on left or right side of opening
- · Clear of hatch cover opening
- · Safety with economy