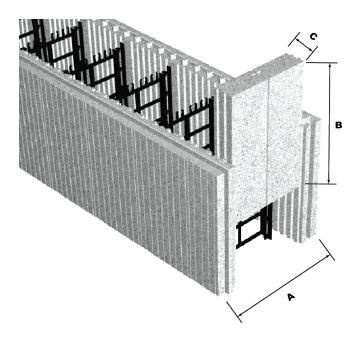

# **DIMENSIONS**

IZOBEST - BLOCKING

# **BLOCKING**

| A  | В   | С     |
|----|-----|-------|
| 6" | 16" | 25/8" |
| 8" | 16" | 25%"  |

Other dimensions available.

Call your Rep.

for mor informations.