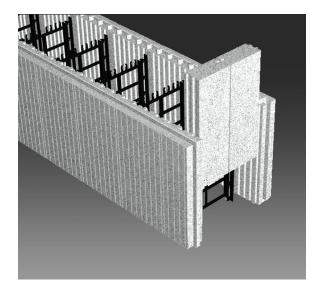

# **DESCRIPTION**

Moulded accessories to stop concrete at the end of the insulated concrete form block when no junction with another block is required.

# **DIMENSIONS**

IZOBEST - BLOCKING