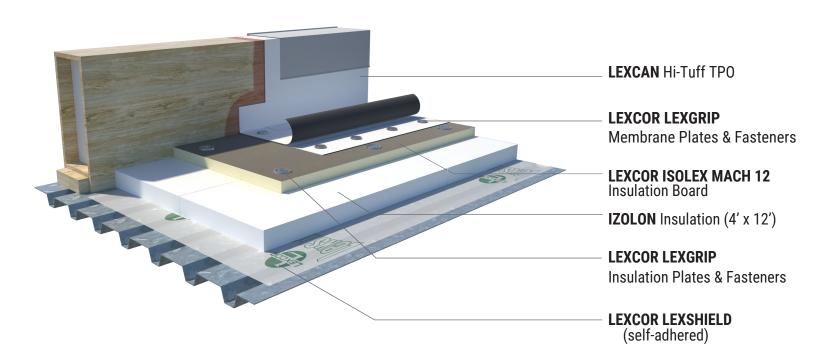

## **MACH 12 SYSTEM**

See back page for system components selection

| MACH 12 SYSTEM MATERIAL OPTIONS |                                              |                                                                                                                                                                                                                      |  |  |
|---------------------------------|----------------------------------------------|----------------------------------------------------------------------------------------------------------------------------------------------------------------------------------------------------------------------|--|--|
| Composition                     | Attachment/Adhesion                          | Material                                                                                                                                                                                                             |  |  |
| Vapour Barrier                  |                                              | <ul> <li>■ LEXCOR LEXSHIELD (self-adhered)</li> <li>□ LEXCOR PERMATE STICK (self-adhered)</li> <li>□ LEXCOR PERMATE (loose laid)</li> <li>□ LEXCOR PE-6 (loose laid)</li> <li>□ LEXCOR PE-10 (loose laid)</li> </ul> |  |  |
| Optional: Tapered Insulation    |                                              | ☐ BIZOLON in   Density<br>☐ LEXCOR ISOLEX in                                                                                                                                                                         |  |  |
| Flat Insulation Boards          | LEXCOR LEXGRIP Insulation Plates & Fasteners | 3 ☐ IZOLON HR 4' x 12' in ☐ IZOLON THR 4' x 12' in                                                                                                                                                                   |  |  |
|                                 | LEXCOR LEXGRIP Induction Plates & Fasteners  | 4 LEXCOR ISOLEX MACH 12 in                                                                                                                                                                                           |  |  |
| Roofing Membrane                | 5 LEXCOR LEXGRIP Membrane Plates & Fasteners | 6                                                                                                                                                                                                                    |  |  |