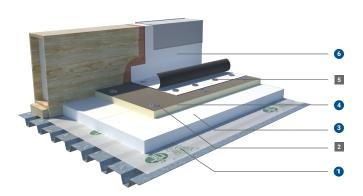

| MACH 12 SYSTEM MATERIAL OPTIONS |                                              |                                                                                                                                                                                                                      |  |  |
|---------------------------------|----------------------------------------------|----------------------------------------------------------------------------------------------------------------------------------------------------------------------------------------------------------------------|--|--|
| Composition                     | Attachment/Adhesion                          | Material                                                                                                                                                                                                             |  |  |
| Vapour Barrier                  |                                              | <ul> <li>■ LEXCOR LEXSHIELD (self-adhered)</li> <li>□ LEXCOR PERMATE STICK (self-adhered)</li> <li>□ LEXCOR PERMATE (loose laid)</li> <li>□ LEXCOR PE-6 (loose laid)</li> <li>□ LEXCOR PE-10 (loose laid)</li> </ul> |  |  |
| Optional: Tapered Insulation    |                                              | ☐ BIZOLON in   Density<br>☐ LEXCOR ISOLEX in                                                                                                                                                                         |  |  |
| Flat Insulation Boards          | LEXCOR LEXGRIP Insulation Plates & Fasteners | 3 ☐ IZOLON HR 4' x 12' in ☐ IZOLON THR 4' x 12' in                                                                                                                                                                   |  |  |
|                                 | LEXCOR LEXGRIP Induction Plates & Fasteners  | 4 LEXCOR ISOLEX MACH 12 in                                                                                                                                                                                           |  |  |
| Roofing Membrane                | 5 LEXCOR LEXGRIP Membrane Plates & Fasteners | 6                                                                                                                                                                                                                    |  |  |