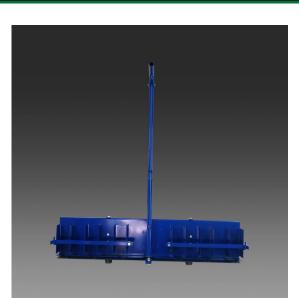

### **DESCRIPTION & USE**

ROCKET APPLICATOR for ADPHALT adhesive enables the application of 6 ADPHALT cans simultaneously.

#### **FEATURES & BENEFITS**

- Light, easy-to-handle tool.
- · Maximizes labour efficiency.
- · Allows for quality application of adhesive.
- Quick and easy change of ADPHALT adhesive cans.