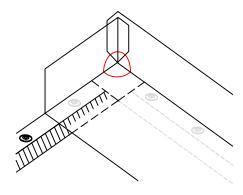

Hi-Tuff TPO Membrane

 Position membrane at corner and cut 45 degree angle along dashed line as indicated.

Hi-Tuff TPO

2. Cut membrane out at corner area and position membrane into corner.

3. Fold membrane back onto itself and apply Primer/Adhesive to back surface of Hi-Tuff TPO membrane where it will contact the Stripbond II Tape. Apply adhesive to wall substrate.

4. Adhere membrane to Stripbond Tape and apply up wall to approved termination. Cut and install membrane at corner as shown. Roll top surface of membrane with a 5 cm silicone roller over tape. Heat weld the membrane overlap.

5. Apply inside flashing in accordance with detail H-S-301 and provide an option for pre-molded corners.

Inside Corner - 2
ROOFING SYSTEMS DETAIL

Scale:

Date: 26/01/2024

Detail no.: H-S-302