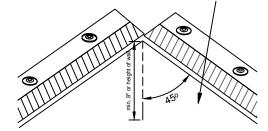

Hi-Tuff TPO Membrane

 Position membrane at corner and cut 45 degree angle along dashed line as indicated.

Hi-Tuff TPO

2. Cut membrane out at corner area and position membrane into corner.

3. Fold membrane back onto itself and apply Primer/Adhesive to back surface of Hi-Tuff TPO membrane where it will contact the Stripbond II Tape. Apply adhesive to wall substrate.