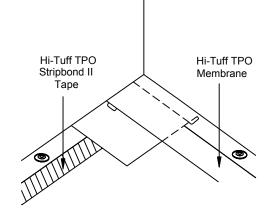

Hi-Tuff TPO Membrane

 Position membrane at corner and cut 45 degree angle along dashed line as indicated.

Hi-Tuff TPO

2. Cut membrane out at corner area and position membrane into corner.

3. Fold membrane back onto itself and apply Primer/Adhesive to back surface of Hi-Tuff TPO membrane where it will contact the Stripbond II Tape. Apply adhesive to wall substrate.

4. Adhere membrane to Stripbond Tape and apply up wall to approved termination. Cut and install membrane at corner as shown. Roll top surface of membrane with a 5 cm silicone roller over tape. Heat weld the membrane overlap.