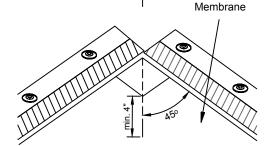

Hi-Tuff TPO Membrane

 Position membrane at corner and cut 45 degree angle along dashed line as indicated.

Hi-Tuff TPO

2. Cut membrane out at corner area and position membrane into corner.

3. Fold membrane back onto itself and apply Primer/Adhesive to back surface of Hi-Tuff TPO membrane where it will contact the Stripbond II Tape. Apply adhesive to wall substrate.