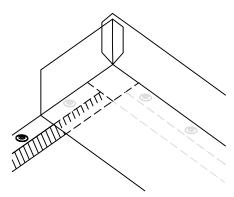

4. Adhere membrane to Stripbond Tape and apply up wall to approved termination. Cut and install membrane at corner as shown. Roll top surface of membrane with a 5 cm silicone roller over tape. Heat weld the membrane overlap.

5. Apply inside flashing in accordance with detail H-S-301 and provide an option for pre-molded corners.

Inside Corner - 2
ROOFING SYSTEMS DETAIL

Scale:

Date: 26/01/2024

Detail no.: H-S-302