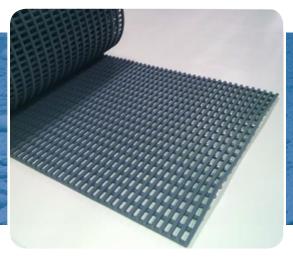

## Walkway

The FTR CROSSGRIP walkway is an open grid PVC material with cross directional top ribs that provides positive traction with a slip resistant design.

## DESCRIPTION

The FTR CROSSGRIP walkway is an open grid PVC material with cross directional top ribs that provides positive traction with a slip resistant design. The walkway material is available in 2-ft wide by 9/16-in high by 33-ft long rolls.

The walkway is loose laid on the roofing membrane for ease of installation and has been tested to withstand wind speeds up to 90-mph without any additional attachment. For high wind areas the walkway can be secured to the FiberTite roofing membrane with welded loops / strips of FiberTite.

FTR CROSSGRIP walkway is available in light grey. It is also available in 3-ft and 4-ft widths with special order and lead times.

Composition: Flexible Plasticized Polyvinyl Chloride (PVC)

Warranty: 5-Years