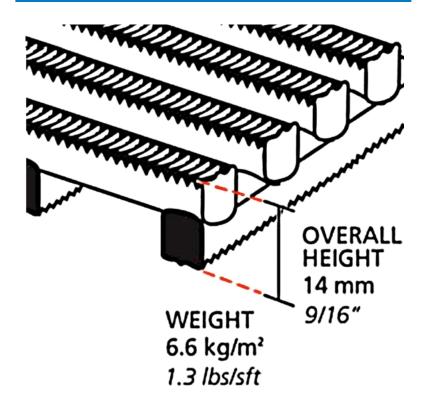

## DESCRIPTION

The FTR CROSSGRIP walkway is an open grid PVC material with cross directional top ribs that provides positive traction with a slip resistant design. The walkway material is available in 2-ft wide by 9/16-in high by 33-ft long rolls.